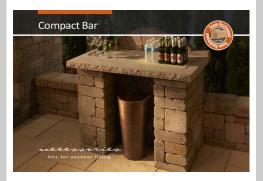

# What better way to spend time with family and friends, relaxing and entertaining in your own outdoor living area...

The four foot wide Compact Bar is ideal for any outdoor living room, large or small. Whether you're hosting a large gathering or a small get together, you will appreciate the extra countertop space for serving beverages, snacks, and hors d'eaveves.

## COMPACT BAR

48" W x 24" D x 38" H \$995 msrp

SCOpyrigh 2010. All Rights Researed. Made workels under source from Rosewood Restricts (Walts, Inc. US and international passess issued and proporting. This information has been prepared for the benefit of consomer interested in Rosewood Restricting Will products. It was invested carefully proporting the information in the proportion of the passes of